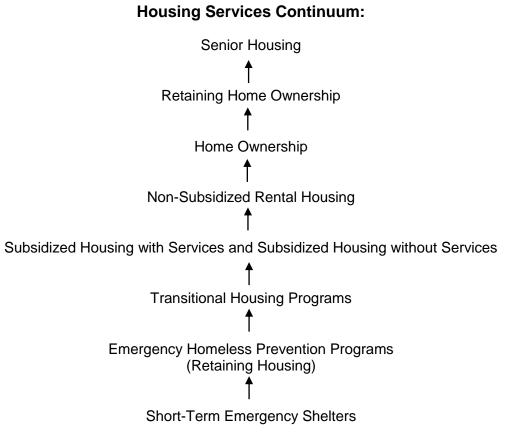

### **Housing Coordinator Funding:**

Housing Coordinator, Antony Casale (Tony), is funded through May 2014 with antihomelessness initiative funds ending June 2014. Jennifer Lopez of the Department of Housing has suggested Tony's position be moved to the Community Foundation. However, moving the position does not change the funds involved or the work commitment as neither SWCCOG nor the Community Foundation provide direct service. Michael Whiting noted that Tony's position and mission is more in alignment with the COG rather than the Community Foundation as the Community Foundation can help acquire funds but not take on more admin or complexity.

It was discussed that Tony's position and progress have created lasting value for communities and this position should be preserved. However, last minute funds and decisions on this position should be avoided in the future. David Mitchem recommended the COG coordinate ongoing funding for this position to the point of the next budget cycle in a manner in which the COG does not put forth funds for this position. In addition, as the next budget cycle is handled, all parties will be put on notice that if this position has not identified a full year of funding, the position will be terminated.